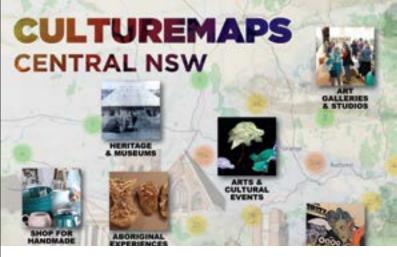

#### **Culture Maps Central NSW**

Interactive maps for finding public art, heritage and museums, galleries and artist studios, shopping for handmade, Aboriginal experiences, and arts and cultural events in vibrant Central NSW.

Find the quirky, collectable, unique, ancient, contemporary, artistic, hand-crafted, curated, historic, hidden, insta-worthy and creative from Lithgow to Lake Cargelligo, Grenfell to Gulgong.

centralnsw.com