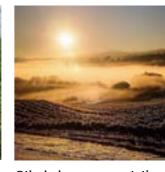

## Savour the taste of Autumn

A rich tapestry of deep red, burnt orange and warm yellow colour the landscape, against a backdrop of clear blue skies every Autumn in Orange. The grapes sit plump on the vine, whilst figs and stone fruits wait patiently for eager hands to pluck them from their branches. Industrious farmers, orchardists and vignerons are celebrating harvest, as you fill your basket with all the colours of the region during Orange F.O.O.D (Food of Orange District) Week.