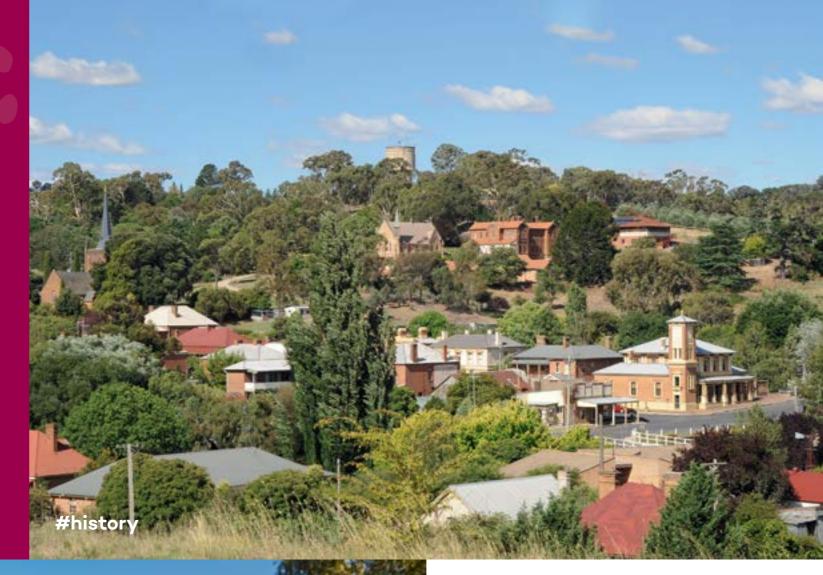

## History

Orange and our surrounding towns and villages reflect a rich historical tapestry – from the traditional Wiradjuri land owners, to the settlers, gold miners and commercial traders. See a curated showcase of days gone by at the Orange Regional Museum. Discover Millthorpe with its grand verandahs, cast iron lattice balustrades that shelter shopfronts, with traces of past lives still etched onto the glass windows. Wander through nearby Carcoar, classified by the National Trust because of for its large number of beautifully preserved 19th century buildings.