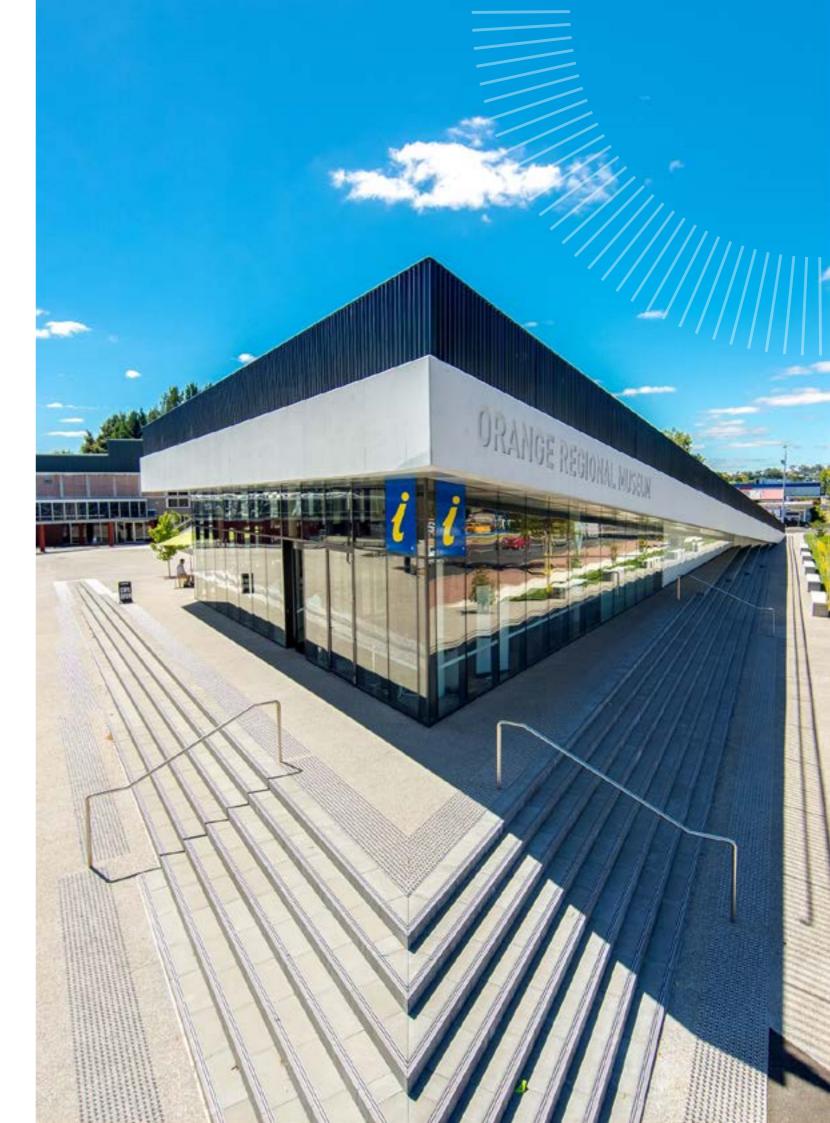

## History

Orange and our surrounding towns and villages reflect a rich historical tapestry – from the traditional Wiradjuri land owners, to the settlers, gold miners and commercial traders. See a curated showcase of days gone by at the Orange Regional Museum. Discover Millthorpe with its grand verandahs, cast iron lattice balustrades that shelter shopfronts, with traces of past lives still etched onto the glass windows. Wander through nearby Carcoar, classified by the National Trust because of for its large number of beautifully preserved 19th century buildings.