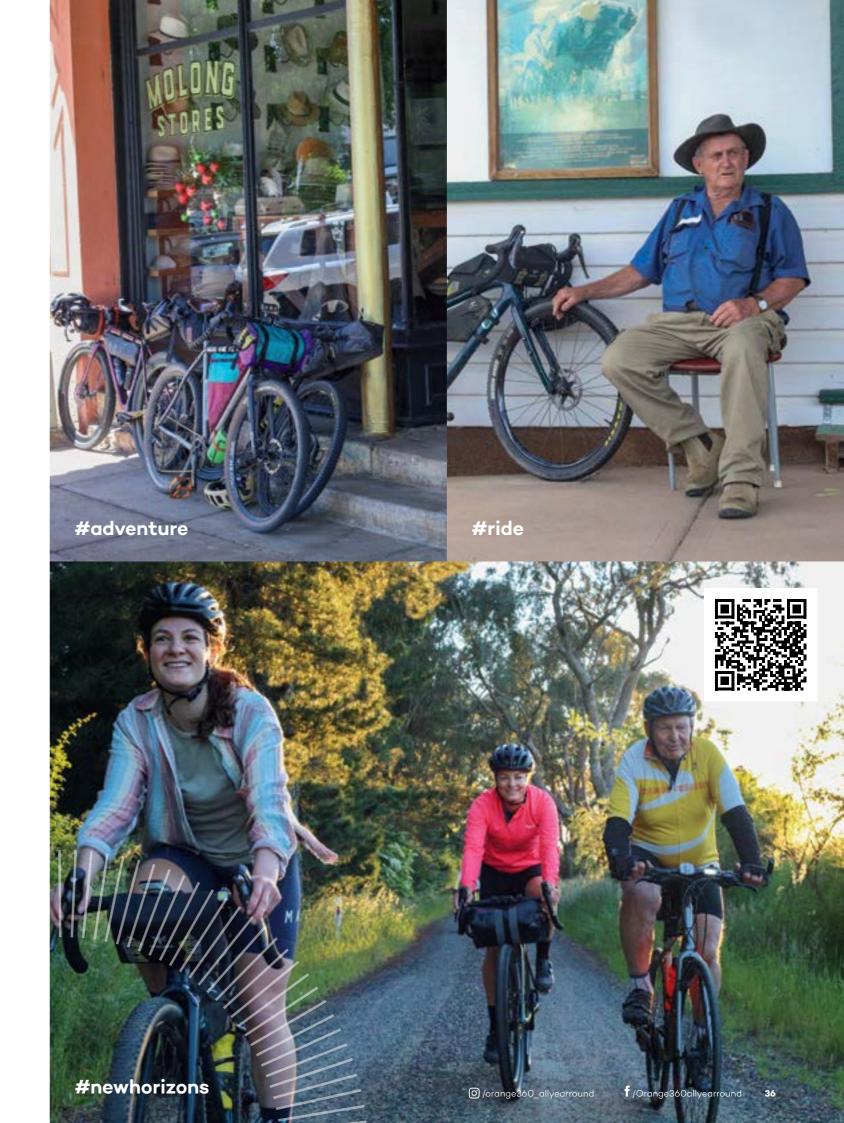

## Orange & Villages Bicycle Trail

A glorious multi-day cycling loop where riders can enjoy quiet roads, smooth gravel, terrific views, and fabulous hospitability in local towns and villages. The primary route includes 6 sections totalling 360 kilometres, 4,320 metres of climbing and the same descending.

The cycling journey is designed to showcase the Central West, taking riders through the picturesque rural districts of the Central Tablelands and Slopes, starting and ending in Orange.

The welcoming warmth of our locals in cafes, restaurants, pubs, BnB's and farm stays will add to the highlights of your adventures on this route and is well worth the adventure.