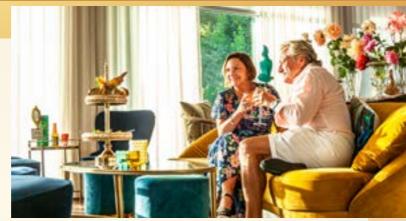

#### THE PEACOCK ROOM & BELA VISTA BAR

The Peacock Room and Bela Vista Bar at The Oriana Orange feature a luxurious restaurant and retro chic cocktail bar offering a Classic European dining menu with a modern twist. A sophisticated meeting place, the Oriana exudes elegance with antique chandeliers, plush velvet lounges, and cut crystal glasses. A hot spot for early evening get-togethers and those wanting to explore culinary delights.

#### **OCCASIONS**

The Oriana features a variety of beautifully designed spaces and packages that can be tailored to any occasion. The glamorous Peacock Room and Bela Vista Bar lend a luxurious ambiance to any gathering with a variety of curated menus to choose from. The Oriana is also the perfect venue to host a cocktail or garden party, or to plan your next corporate event.