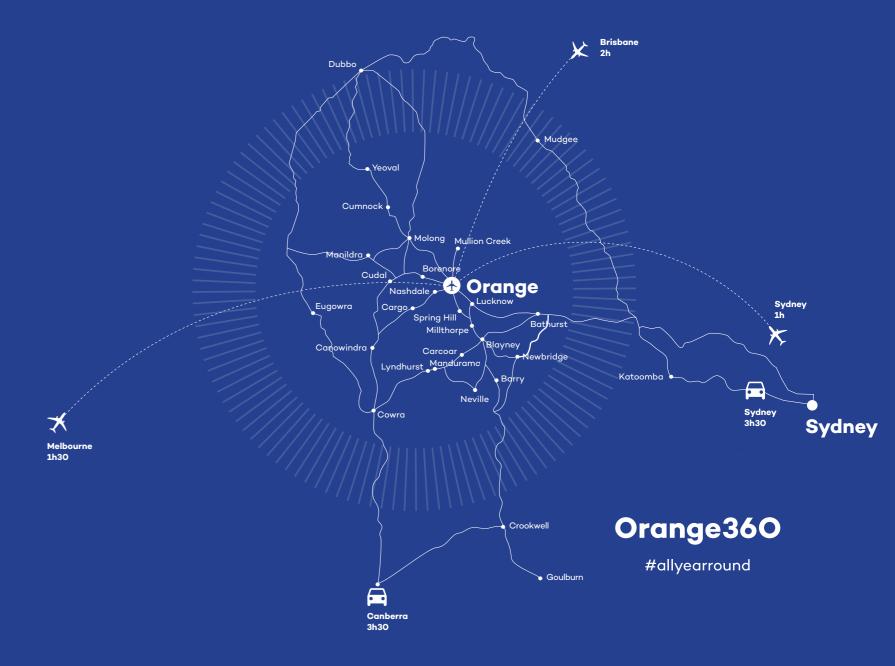

#### GETTING HERE

Connection with Brisbane or Melbourne (Essendon Airport) with Link Airways providing air services most days.

1300 851 269 linkairways.com

The Sydney to Orange flight takes 45 minutes. Contact Qantas to book.

13 13 13

qantas.com

Contact REX (Regional Express) to book flights. 13 17 13 rex.com.au

#### ☐ Train

The XPT service departs every day from Sydney Central Station in addition to other daily train/ bus services.

transportnsw.info/regional

Australia Wide Coaches' luxury coach service is available Sydney to Orange and return. austwidecoaches.com.au

An easy 3.5 hour drive from Sydney or Canberra.