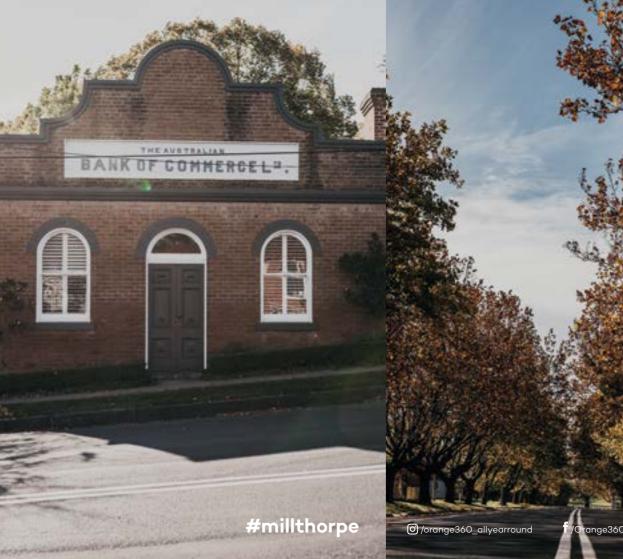

## Millthorpe

A picturesque heritage-listed town,
Millthorpe is a step back to the 1900s
with a contemporary edge. Cobbled,
bluestone-lined streets border relatively
unchanged 19th century buildings, many
now housing fine dining restaurants,
sophisticated homewares stores or
boutique accommodation.