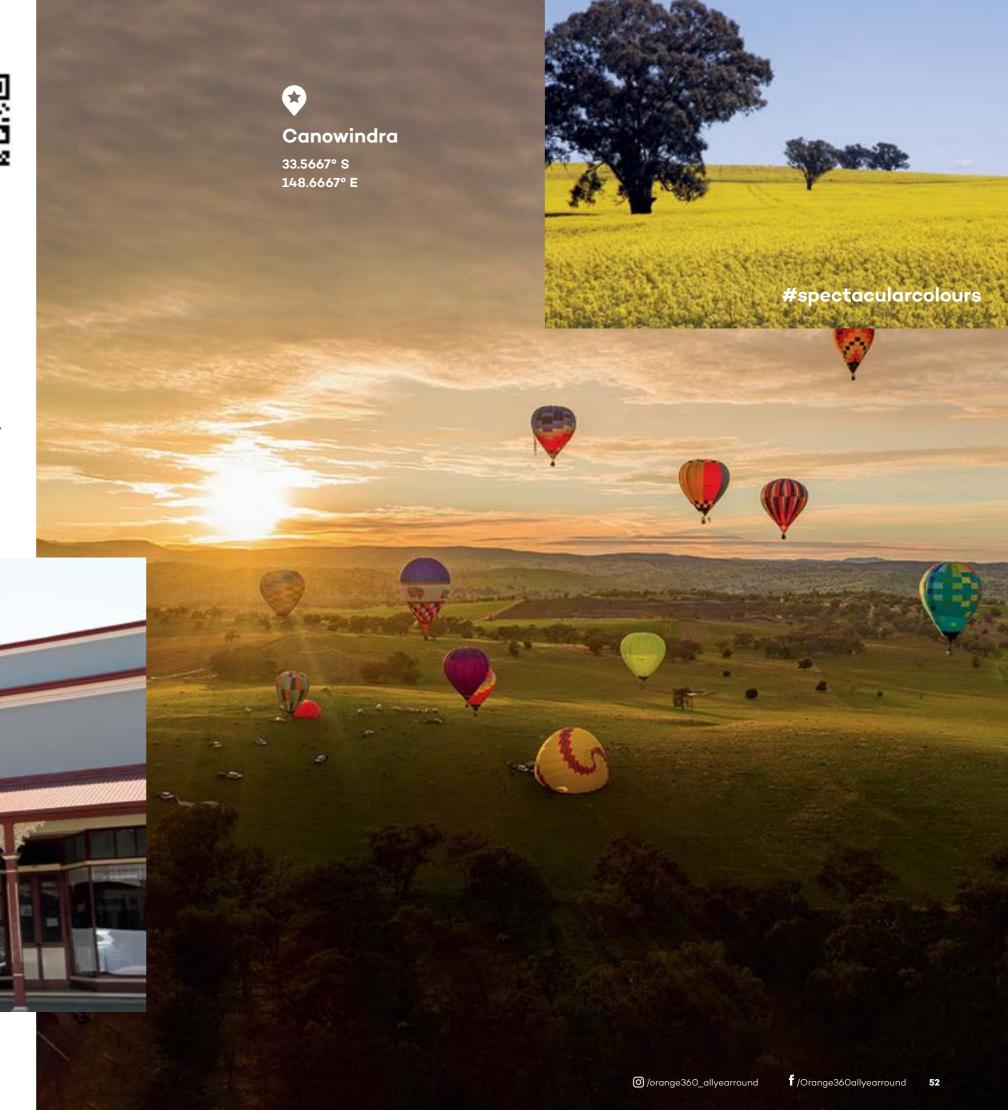

## Canowindra

GRAFT

Beside the Belubula River in the beautiful red-earth countryside, sits Canowindra. Well known for hot air ballooning and the world-class Age of Fishes Museum, today it is also an arts and tourism hub. The town's charming main street has an old-world air, with verandah posts lining its unique curved street. 19th century buildings remain, housing a number of boutique homewares stores and art galleries, however Canowindra has retained the integrity and character of a classic country town.