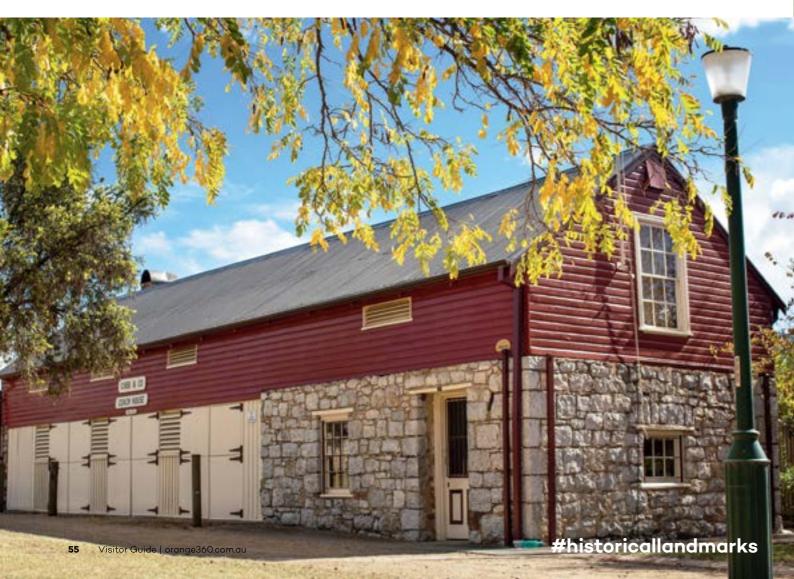

## History

Orange and our surrounding towns and villages reflect a rich historical tapestry – from the traditional Wiradjuri land owners, to the settlers, gold miners and commercial traders. See a curated showcase of days gone by at the Orange Regional Museum. Discover Millthorpe with its grand verandahs, cast iron lattice balustrades that shelter shopfronts, with traces of past lives still etched onto the glass windows. Wander through nearby Carcoar, classified by the National Trust because of for its large number of beautifully preserved 19th century buildings.