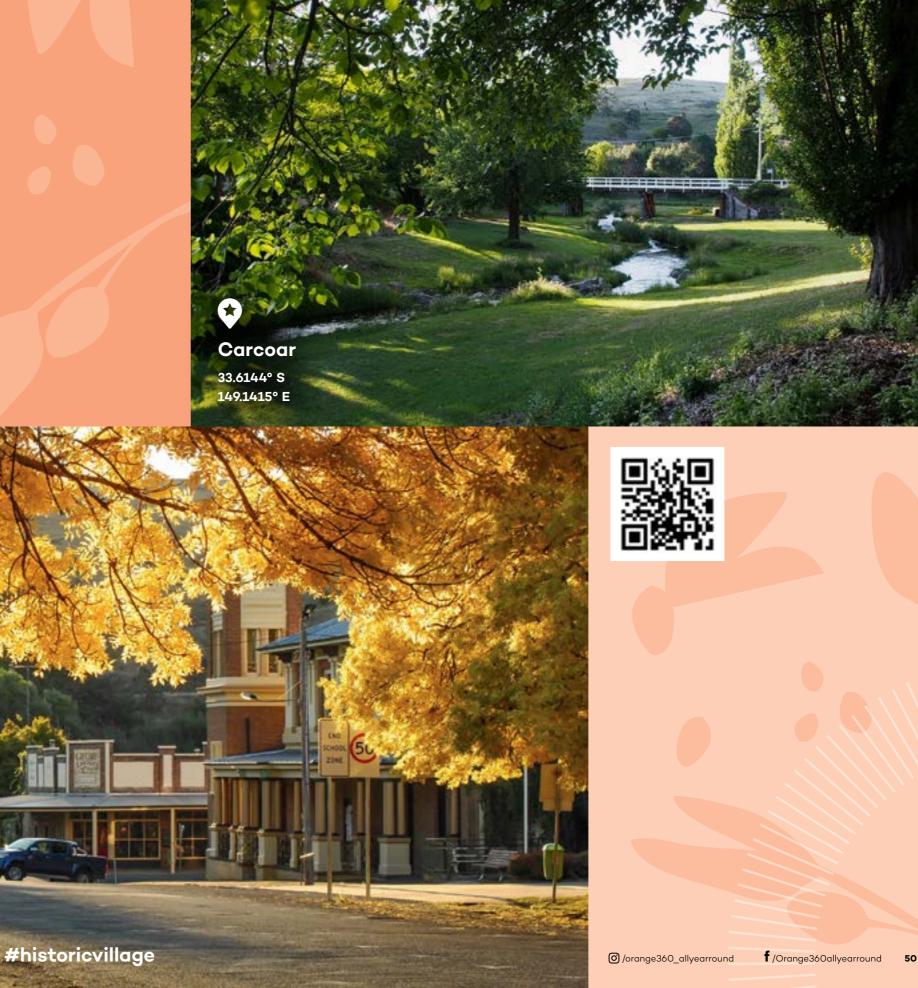

#### Carcoar

Visitor Guide | orange360.com.au

The picture-perfect village of Carcoar, the Town that Time Forgot, is nestled in a small sheltered valley beside the meandering Belubula River. With a spectacular backdrop of rolling green hills, it is settlers. It offers a warm welcome with coffee, boutique shops, accommodation, restaurants, NSW Top Tourism Tiny Town Award in 2022 for towns with a population under 1,500.