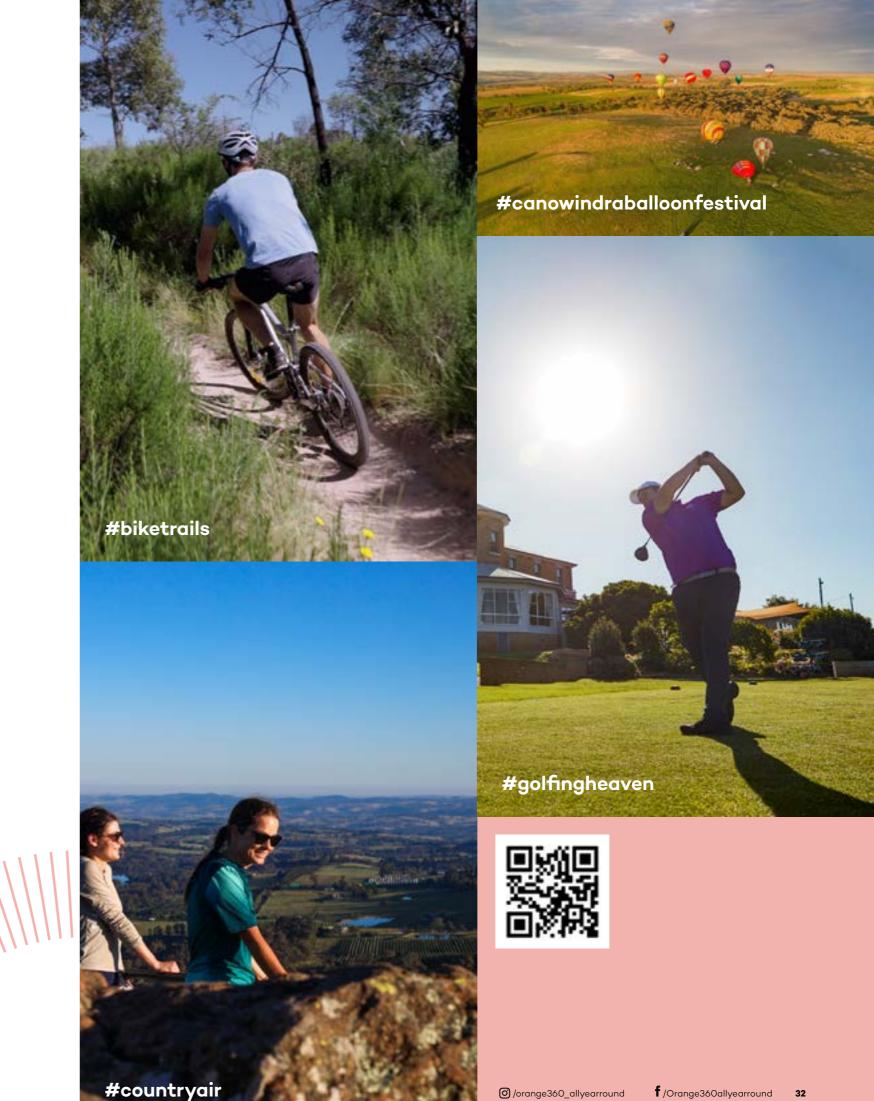

### **Outdoors & Recreation**

Explore the rich landscape and dramatic views across the region on foot or bicycle. Discover a diverse landscape including tranquil waterways, pine forest and European trees, unusual rock formations, snow gums and candle bark, bursts of wildflowers and evidence of a thriving Aboriginal culture.

Get some fresh air with an invigorating mountain walk. Mount Canobolas is especially magical in Winter. Hear the muffled crunch of snow underfoot and the tinkling of snow-capped gums in the breeze and look for wombat tracks and burrows. Or try a bushwalk at Federal Falls and be rewarded for your efforts with spectacular views.

There is an array of recreation activities on offer whether you are looking for a golf getaway or a romantic hot air balloon ride. If you prefer life on two wheels, the region offers road racing, mountain bike trails and family friendly trails.