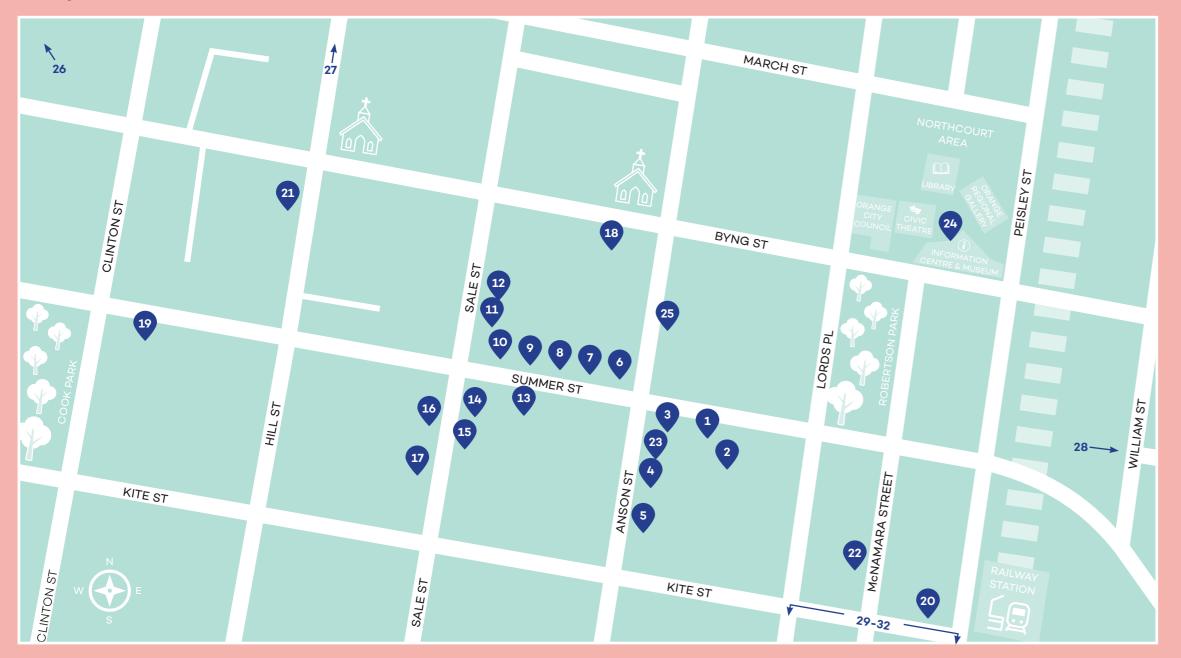

## **Orange Retail**

- 1 Orange City Centre Summer Street
- Nextra Orange Orange City Centre
- Blowes Clothing 204 Summer Street
- The Complete Camera House 198 Anson Street
- 5 Caboodle of Orange 186A Anson Street
- 6 Chaos & Karma 193 Summer Street
- Mary & Tex 187 Summer Street
- 8 Hartfords of Orange 175 Summer Street
- 9 Essential Ingredient 145 Summer Street

Hawkes General Store - 46 Sale Street

- Miss Mary Mac 125 Summer Street
- Red Chilli Deli 36 Sale Street
- Red Grinii Ben So Sale Street

- 13 The Lane Cellars Orange Arcade, 146 Summer Street
- The Land Contains or anger a sound, I to Commission Care
- Pick Me Flowers and Gifts Shop 1/30 Sale Street
- 15 Cint 28A Sale Street
- Spilt Milk Bar 45 Sale Street
- Jumbled The Sonic, 33-35 Sale Street
- 18 The White Place 100 Byng Street
- Anything Grows 54 Summer Street
- Frockwork Orange 145 Kite Street
- Ferment Orange Wine Centre 87 Hill Street
- McNamara Street Pop-Ups McNamara Street
- 23 Leisures Shoe Boutique 200 Anson Street
- Orange Visitor Information Centre 151 Byng Street

- Danielle Louise 222 Anson Street
- **26** The Agrestic Grocer 426 Mitchell Highway (North of map)
- 27 Julie Herbert Millinery 5 Etna Street (North of map)
- 28 The Corner Store Gallery 382 Summer Street (East of map)
- **29** Orange Cellars 133 Lords Place (South of map)
- **30** The Peisley St Gallery 54 Peisley Street (South of map)
- 31 Franklin Road Preserves 98 Franklin Road (South of map)
- 32 Mayfield Soft Drinks 2/58 Lords Place (South of map)

  Fiona Schofield Millinery fionaschofieldmillinery.com.au
  - Second Mouse Cheese Available at selected stockists

Opening hours vary, please contact businesses direct.