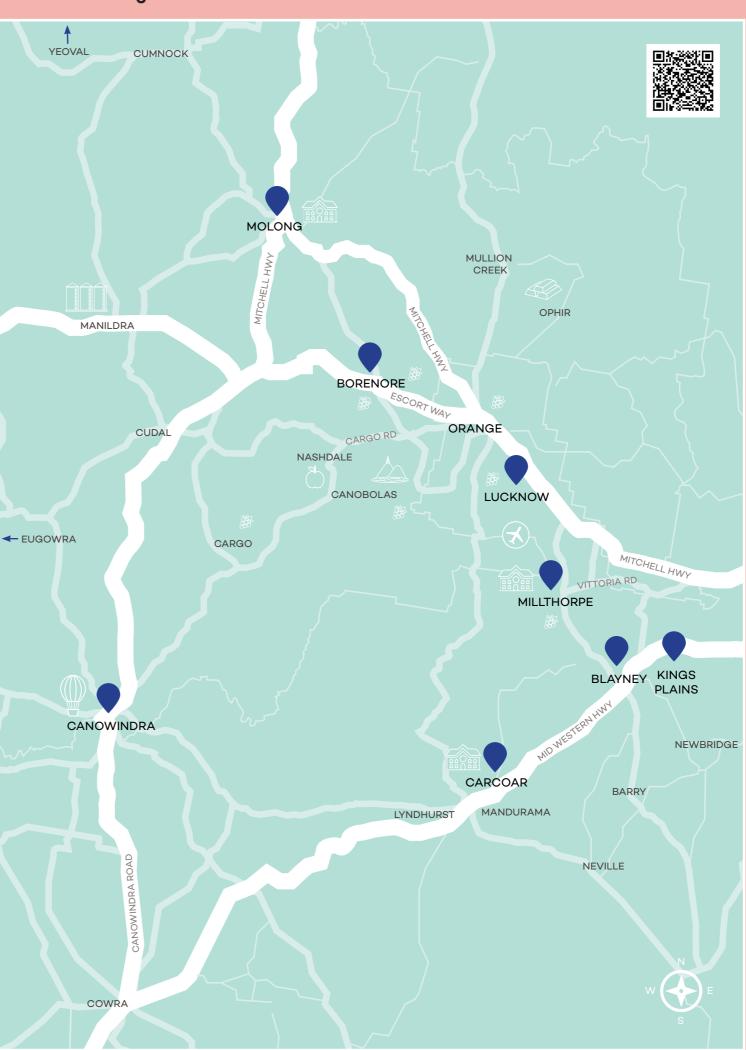

## **Towns and Villages**

#### Blayney

- Blayney Botanicals 78 Adelaide Street
- Nikki Jean 74 Adelaide Street
- Platform Arts Hub Railway Lane & Adelaide Lane
- The Odd Sock Gallery Shop 4, 12 Farm Lane

#### Borenore

- Hillside Harvest 1209 The Escort Way (also stocking Second Mouse Cheese Co.)
- Norland Figs 158 Bradleys Road

#### Canowindra

- Canowindra Trading Post 46/50 Ferguson Street
- Perennialle Plants Nursery 29 Gaskill Street
- The Blue Bowerbird 65 Gaskill Street

#### Carcoar

- The Rustic Flamingo Shop 1, 7 Belubula Street
- The Village Grocer Shop 4, 7 Belubula Street
- Tomolly Shop 2 & 3, 7 Belubula Street

### Kings Plains

**Drayshed Nursery** - 66 Kings Plains Road

#### Lucknow

- **2 Fat Ladies** 1/4602 Mitchell Highway
- Larder and Home 4602 Mitchell Highway

#### Millthorpe

- Chocolate On Purpose chocolateonpurpose.com.au
- **Dolce Sweets and Treats** 17 Pym Street
- Just Imagine Collections 9 Pym Street
- Millthorpe Blue 23 Pym Street
- Millthorpe Chocolate 1 Station Place
- Millthorpe Providore 23 Victoria Street
- Plants n Pretty Pieces 15 Pym Street

#### Molong

- Eden Decor 23 Bank Street
- Greentrees Preserves 4 Shields Lane
- Lime and Stone 47 Bank Street
- Molong Stores 40 Bank Street

Opening hours vary, please contact businesses direct.