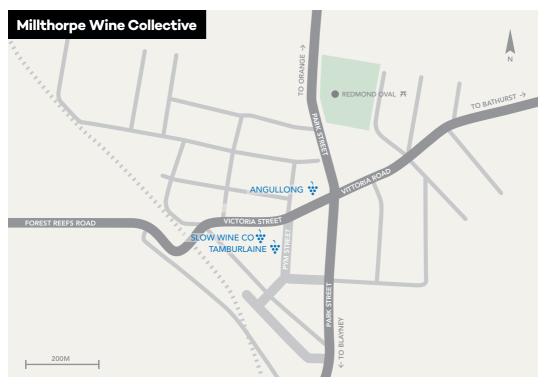

### **Angullong**

OPEN 7 DAYS 11AM-5PM INCLUDING PUBLIC HOLIDAYS. LIC.24012489

Angullong is family owned and operated. Our bluestone cellar door, located in the picturesque historic village of Millthorpe, was built in the late 1800s as stables to the adjoining hotel. Join us and taste our unique selection of cool climate wines, including our Spanish and Italian varieties along with our more traditional varieties.

Address 37 Victoria Street, Millthorpe

Phone 02 6366 3444

Email cellar@angullong.com.au Web www.angullong.com.au

### **Slow Wine Co**

**BP** 

TASTINGS: OPEN 7 DAYS 11AM-5PM, TAPAS WINE BAR: FRI & SAT NIGHT 5.30PM-9.30PM. LIC.24013945

Wines crafted by time. Millthorpe is a perfect home base for our small family run cellar door, that prides itself on the use of time and natural processes to produce wines of character for enjoyment. Food and wine go hand in hand which is why you can pre-order a Cheese Platter (supplied by Millthorpe Providore) and we hold a Tapas Wine Bar on Friday and Saturday nights. Book online.

Address 24 Victoria St, Millthorpe

Phone **0412 667 455** 

Email sales@slowwineco.com.au

Web www.slowwineco.com.au

### **Tamburlaine Organic Wines**

Named after Christopher Marlowe's famous play and character 'Tamburlaine the Great', we work to lead the way with our contemporary organics vision, successfully producing award-winning organic, vegan-friendly, low sulphur and no added sulphur wines. Located in the renovated, historic Millthorpe General Store in Pym Street.

Address 9 Pym Street, Millthorpe

Phone **02 4998 4299** 

Email millthorpe@tamburlaine.com.au

Web www.tamburlaine.com.au