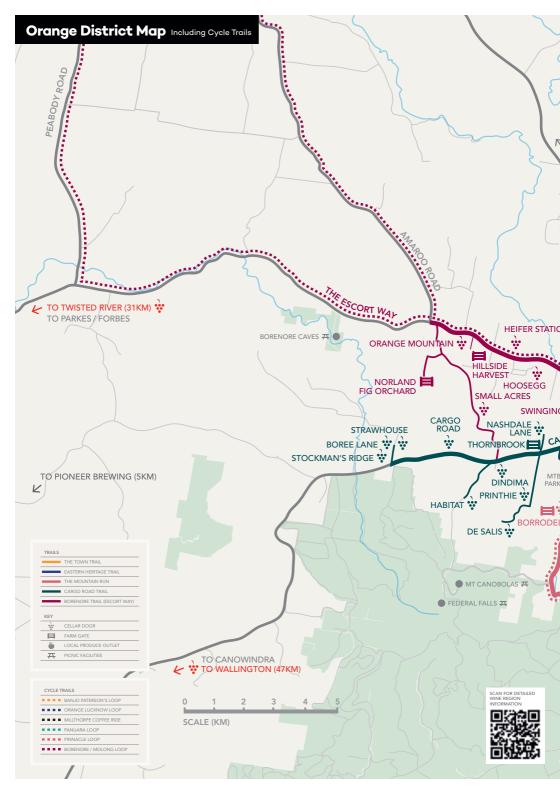

# The Borenore Trail

Experience the beauty of Borenore

– its people, produce and history, a short drive west of Orange.

Swinging Bridge 🖫

Heifer Station 💝

Small Acres

HOOSEGG

Hillside Harvest 🗏
Orange Mountain 🐺

corenore Road

Borenore Village
1885 Railway Station
Fig Orchard

Amaroo Road

To Molong

Yuranigh's Grave Scarred Trees

Furanigh Roag

To Molong

peabody Road

#### **Don't Miss**

- 1. Borenore Caves
- 2. Borenore village with its 1885 Railway Station.

Borenore Caves

- The traditional aboriginal grave of scarred trees for Yuranigh, Major Mitchell's guide.
- 4. Molong and its Art Galleries.

#### **Swinging Bridge**

OPEN SUNDAY TO FRIDAY 12PM-4PM, SATURDAY 10AM-4PM. LIC.LIQW824013402

Arriving at Swinging Bridge will reward you with one of the most spectacular views of Mount Canobolas (Ghannabulla) 1395m. This commanding view is an inspiring backdrop for winemaker Tom Ward who has a clear vision for delivering excellence in premium cool climate wines. A special and rewarding wine tasting experience. Bookings online essential.

#### **HOOSEGG**

OPEN BY APPOINTMENT. LIC.LIOW824013778

HOOSEGG is the dream that winemaker Philip Shaw has been working towards for over 60 years, producing wines of superb quality, elegance and intense varietal. The winery is continuously rated in the top 15 in Australia with several varietals rated the best across Australia and New Zealand. The cellar door at Koomooloo Vineyard welcomes tastings by appointment. Please email to book.

#### **Heifer Station Wines**

OPEN 7 DAYS 11AM-5PM, ONLINE BOOKINGS ESSENTIAL. LIC.LIOW880014481

Gold medal winners at the NSW tourism awards and double gold award winners at the Regional Tourism Awards. Heifer Station produces single vineyard wines with distinct varietal character. Enjoy a varietal tasting flight with one of our cheese boards in the old woolshed or outside in the garden. The children will love our resident farm animals, giant sandpit and handball court.

#### **Orange Mountain Wines**

OPEN WEDNESDAY TO FRIDAY 9-3, SATURDAY & SUNDAY 9-5 BY APPOINTMENT ONLY. LIC:24009882

Terry and Julie invite you to taste our award winning, traditional, hand crafted wines produced in our winery. We specialise in Viognier, Riesling, Sauvignon Blanc and Chardonnay, Pinot Noir, Shiraz/Viognier and Cherry Liqueur. We welcome you to tour the vineyard and winery experiencing the very essence of traditional wine making with our winemaker and staff.

#### **Small Acres Cyder**

OPEN SATURDAY AND SUNDAY 11AM TO 4PM (OTHER TIMES PLEASE CALL). LIC.24015286

Web

Small Acres Cyder produces a range of premium ciders drawing on the traditional methods of authentic cider production. Open since 2007, Small Acres Cyder has won a string of awards, and has the critics highly recommending the ciders, "Small Acres Cyder produces wonderfully authentic, full flavoured ciders using proper old fashioned cider apples" Max Allen, Gourmet Traveller Magazine.

#### **Hillside Harvest**

OPEN MON TO FRI 9AM-5PM, SAT & SUN 9AM-3PM.

Visit the new look farm stall and café to enjoy our region's best. Pick your own cherries, stone fruit, apples, pears and berries in Summer.

#### **Norland Fig Orchard**

OPEN DAILY 9.30AM-4.30PM.

Fresh figs available Summer/Autumn. Buy fruit already picked & packed or pick your own. Jams, pastes, chutney & dried figs available all year round. Stroll through the orchard, bring