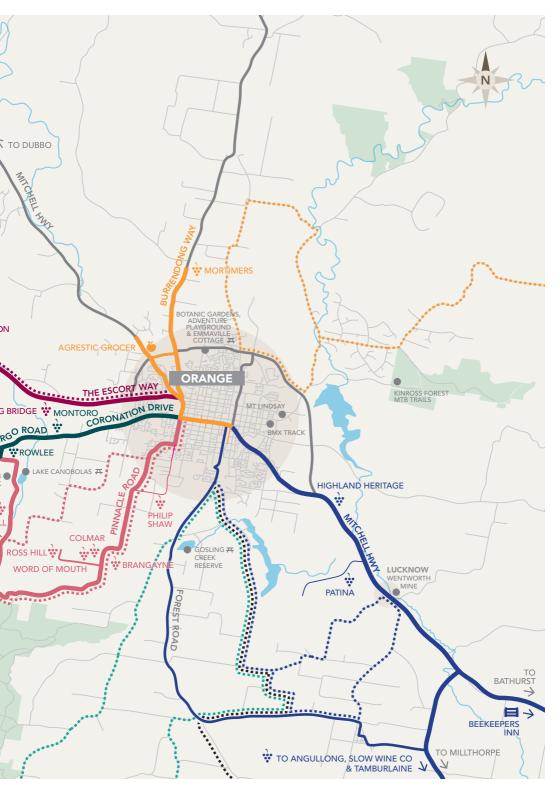

# The **Mountain Trail**

Less than 10 minutes from town. it's got the lot! Mountain walks and lookouts, the lake, wine, restaurants and farm gates.

Coronation Drive

Racecourse

Lake Canobolas

Lake Canobolas

Borrodell **ÿ** ■

Campbell's Corner

Ross Hill

Colmar

Word Of Mouth

Wallace Lane

To Mount Canobolas

👺 Brangayne

#### **Don't Miss**

- 1. Pinnacle Lookout
- 2. The views from Mt Canobolas
- 3. Lake Canobolas

Philip Shaw

- 5. Cherry blossom in the Towac Valley
- 6. Lake Canobolas MTB Park

Established in 1994, Brangayne is located on the slopes of Mount Canobolas at an elevation of 970m. Known for its Sauvignon Blanc and Pinot Noir as well as its signature Tristan (Cabernet Sauvignon, Shiraz, Merlot) and Isolde Reserve Chardonnay, the range also include Pinot Grigio and Riesling. Brangayne offers picturesque views and a unique cellar door which celebrates its history.

#### **Colmar Estate**

OPEN MONDAY TO FRIDAY 11AM-4PM. SATURDAY, SUNDAY & PUBLIC HOLIDAYS 10AM-5PM. LIC. LIOW824007384

The Orange Region's most awarded vineyard offering a superb array of sparkling wines, aromatic whites, Chardonnay and stunning Pinot Noir. All wines are lovingly crafted from estate-grown fruit, the cool, high altitude site imbuing the wines with rare elegance. All fruit is hand-picked for premium quality. Winner of 27 trophies in Australian wine shows in its first five years.

#### **Word Of Mouth Wines**

**B B C** 

OPEN 7 DAYS 10.30AM TO 5PM. LIC.24007384

Situated at 1013 metres above sea level, Word of Mouth is a small, family owned winery presenting a range of traditional and alternative Vegan wines. Peter Gibson and Deborah Upjohn have taken a deliberate and sustainable approach to both farming and winemaking. Join them at their charming cellar door to enjoy their wines, local produce and hear about their minimal intervention processes.

#### **Ross Hill Wines**

OPEN 7 DAYS 10.30AM TO 5PM. LIC.24008482

Visit Australia's first NCOS certified Carbon neutral winery for an outstanding wine tasting experience. A James Halliday's Wine Companion 5 Red Star Winery and Gourmet Traveller WINE's Best Large Cellar Door. Private wine and food matching masterclasses and function spaces available to book now. Winery tours commence daily, 10am sharp.