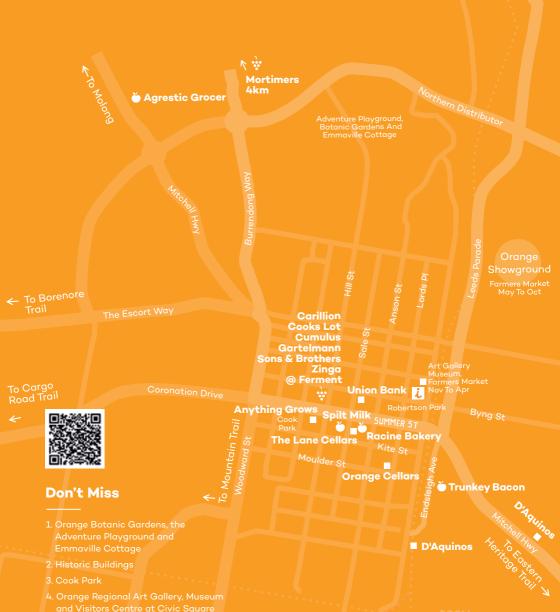

## **The Town Trail**

An easy loop from town, this trail is a perfect combination of city and country.