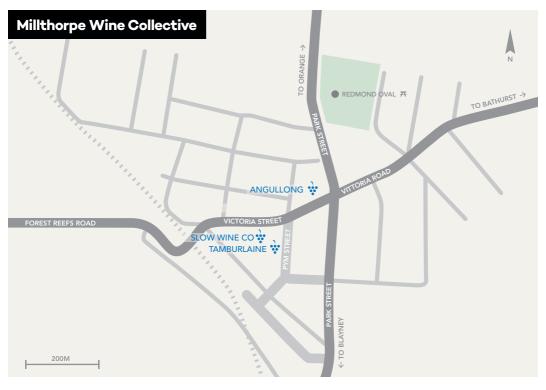

#### **Angullong**

OPEN 7 DAYS 11AM-5PM INCLUDING PUBLIC HOLIDAYS. LIC.24012489

Angullong is family owned and operated. Our bluestone cellar door, located in the picturesque historic village of Millthorpe, was built in the late 1800s as stables to the adjoining hotel. Join us and taste our unique selection of cool climate wines, including our Spanish and Italian varieties along with our more traditional varieties.

Address 37 Victoria Street, Millthorpe

Phone 02 6366 3444

Email cellar@angullong.com.au Web www.angullong.com.au

#### **Slow Wine Co**

**BP** 

TASTINGS: OPEN 7 DAYS 11AM-5PM, TAPAS WINE BAR: FRI & SAT NIGHT 5.30PM-9.30PM. LIC.24013945

Wines crafted by time. Millthorpe is a perfect home base for our small family run cellar door, that prides itself on the use of time and natural processes to produce wines of character for enjoyment. Food and wine go hand in hand which is why you can pre-order a Cheese Platter (supplied by Millthorpe Providore) and we hold a Tapas Wine Bar on Friday and Saturday nights. Book online.

Address 24 Victoria St, Millthorpe

Phone **0412 667 455** 

Email sales@slowwineco.com.au

Web www.slowwineco.com.au

#### **Tamburlaine Organic Wines**

Named after Christopher Marlowe's famous play and character 'Tamburlaine the Great', we work to lead the way with our contemporary organics vision, successfully producing award-winning organic, vegan-friendly, low sulphur and no added sulphur wines. Located in the renovated, historic Millthorpe General Store in Pym Street.

Address 9 Pym Street, Millthorpe

Phone **02 4998 4299** 

Email millthorpe@tamburlaine.com.au

Web www.tamburlaine.com.au