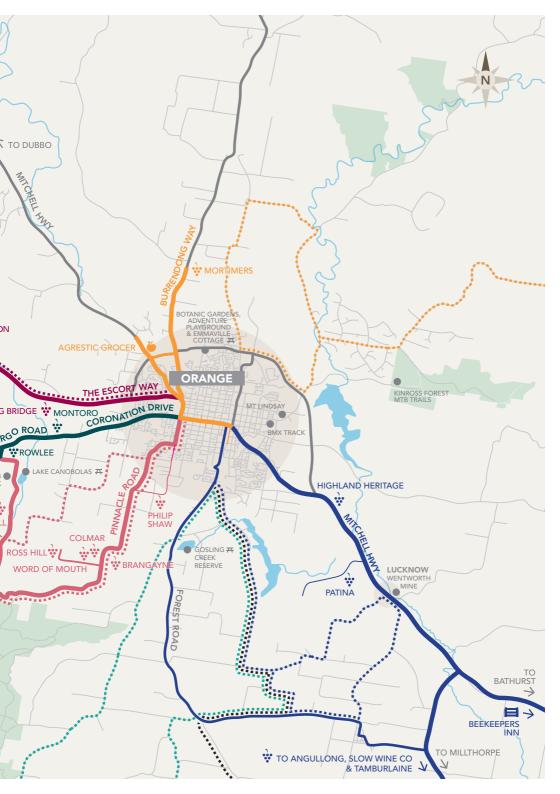

# **Eastern Heritage Trail**

This trail winds its way through the hills and hidden valleys of Emu Swamp, Byng and Lucknow where gold, silver and copper were first found in NSW, ending in the historic village of Millthorpe.

Mitchell Highway

lc<sub>ely</sub> Road

Highland Heritage

To Lewis Ponds And

To Byng Church

To Bathurst And Sydney

Summer Hill one

Wentworth Mine

Emu SwomQ

Patina 🐺

Lucknow

oenix Mine Road

#### **Don't Miss**

- 1. The 1870 Cornish chapel at Byng
- 2. The sites of old mining towns at Lewis Ponds and Ophir
- 3. Wentworth mine at Lucknow
- 4. The National Trust village of Millthorpe

То ... Angullong Slow Wine Co ▼ Tamburlaine

**☐** To Beekeepers Inn 12km

OPEN 7 DAYS 10AM-5PM INCLUDING PUBLIC HOLIDAYS. LIC.24004016

Highland Heritage is 6 minutes from town. Its heritage extends from 1946 when Carmello D'Aquino came to Orange and commenced selling his wine out of a tin shed. At the vineyard, stroll through the vines, visit the cellar door for a tasting of our award winning cool climate wines & largest range of ports and dessert styles or enjoy our deck and the panoramic vistas of Summer Hill Creek.

#### **Patina**

OPEN SATURDAY AND SUNDAY 11AM-5PM. LIC.24013271

Patina is nestled in the rich volcanic slopes of Orange with spectacular gardens and views to Mt Canobolas. Winemaker Gerald Naef, brings together science and age-old traditions to enhance the flavours forged by the elements of nature to make Artisan wines of complexity and elegance. Bring a picnic, play lawn games or just enjoy a tasting experience and relax in the garden.

#### **Angullong**

OPEN 7 DAYS 11AM-5PM INCLUDING PUBLIC HOLIDAYS. LIC.24012489

Angullong is family owned and operated. Our bluestone cellar door, located in the picturesque historic village of Millthorpe, was built in the late 1800s as stables to the adjoining hotel. Join us and taste our unique selection of cool climate wines, including our Spanish and Italian varieties along with our more traditional varieties.

#### **Slow Wine Co**

**BP** 

TASTINGS: OPEN 7 DAYS 11AM-5PM, TAPAS WINE BAR: FRI & SAT NIGHT 5.30PM-9.30PM. LIC.24013945

Wines crafted by time. Millthorpe is a perfect home base for our small family run cellar door, that prides itself on the use of time and natural processes to produce wines of character for enjoyment. Food and wine go hand in hand which is why you can pre-order a Cheese Platter (supplied by Millthorpe Providore) and we hold a Tapas Wine Bar on Friday and Saturday nights. Book online.

#### **Tamburlaine Organic Wines**

Named after Christopher Marlowe's famous play and character 'Tamburlaine the Great', we work to lead the way with our contemporary organics vision, successfully producing award-winning organic, vegan-friendly, low sulphur and no added sulphur wines. Located in the renovated, historic Millthorpe General Store in Pym Street.

#### The Beekeepers Inn / 1859 Brewery

OPEN 7 DAYS 9AM-5PM. OTHER TIMES FOR FUNCTIONS & WEDDINGS. LIC.XXXX

Tempt your taste buds with beer and honey. Onsite brewery, local produce menu, taste 8 varieties of honey, live bee display, providore shop, plant nursery, antiques. Beer tasting every day.