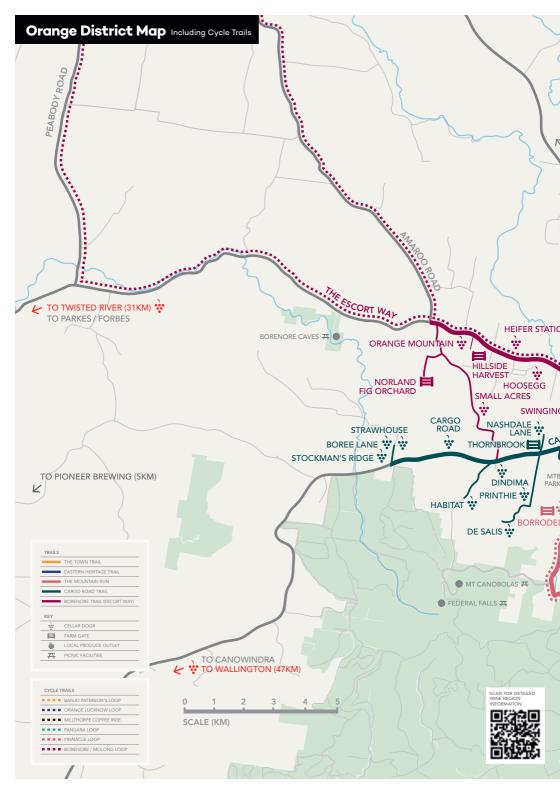

# The Borenore Trail

Experience the beauty of Borenore

– its people, produce and history, a short drive west of Orange.

Swinging Bridge 🖫

Heifer Station 🐺

Small Acres

HOOSEGG

Hillside Harvest 🗏
Orange Mountain 🐺

orenore Road

Borenore Village
1885 Railway Station
Norland

Fig Orchard

Amaroo Road

Roroo Road Borenore

To Molong

**Don't Miss** 

- 1. Borenore Caves
- 2. Borenore village with its 1885 Railway Station.

Borenore Caves

- The traditional aboriginal grave of scarred trees for Yuranigh, Major Mitchell's guide.
- 4. Molong and its Art Galleries.

Yuranigh's Grave
 Scarred Trees

Yuranigh Roag

To Molong

peabody Road

#### **Swinging Bridge**

OPEN SUNDAY TO FRIDAY 12PM-4PM, SATURDAY 10AM-4PM. LIC.LIQW824013402

Arriving at Swinging Bridge will reward you with one of the most spectacular views of Mount Canobolas (Ghannabulla) 1395m. This commanding view is an inspiring backdrop for winemaker Tom Ward who has a clear vision for delivering excellence in premium cool climate wines. A special and rewarding wine tasting experience. Bookings online essential.

#### **HOOSEGG**

OPEN BY APPOINTMENT. LIC.LIOW824013778

HOOSEGG is the dream that winemaker Philip Shaw has been working towards for over 60 years, producing wines of superb quality, elegance and intense varietal. The winery is continuously rated in the top 15 in Australia with several varietals rated the best across Australia and New Zealand. The cellar door at Koomooloo Vineyard welcomes tastings by appointment. Please email to book.

#### **Heifer Station Wines**

OPEN 7 DAYS 11AM-5PM, ONLINE BOOKINGS ESSENTIAL. LIC.LIOW880014481

Gold medal winners at the NSW tourism awards and double gold award winners at the Regional Tourism Awards. Heifer Station produces single vineyard wines with distinct varietal character. Enjoy a varietal tasting flight with one of our cheese boards in the old woolshed or outside in the garden. The children will love our resident farm animals, giant sandpit and handball court.

#### **Orange Mountain Wines**

OPEN WEDNESDAY TO FRIDAY 9-3, SATURDAY & SUNDAY 9-5 BY APPOINTMENT ONLY. LIC:24009882

Terry and Julie invite you to taste our award winning, traditional, hand crafted wines produced in our winery. We specialise in Viognier, Riesling, Sauvignon Blanc and Chardonnay, Pinot Noir, Shiraz/Viognier and Cherry Liqueur. We welcome you to tour the vineyard and winery experiencing the very essence of traditional wine making with our winemaker and staff.

#### **Small Acres Cyder**

OPEN SATURDAY AND SUNDAY 11AM TO 4PM (OTHER TIMES PLEASE CALL). LIC.24015286

Web

Small Acres Cyder produces a range of premium ciders drawing on the traditional methods of authentic cider production. Open since 2007, Small Acres Cyder has won a string of awards, and has the critics highly recommending the ciders, "Small Acres Cyder produces wonderfully authentic, full flavoured ciders using proper old fashioned cider apples" Max Allen, Gourmet Traveller Magazine.

#### **Hillside Harvest**

OPEN MON TO FRI 9AM-5PM, SAT & SUN 9AM-3PM.

Visit the new look farm stall and café to enjoy our region's best. Pick your own cherries, stone fruit, apples, pears and berries in Summer.

#### **Norland Fig Orchard**

OPEN DAILY 9.30AM-4.30PM.

Fresh figs available Summer/Autumn. Buy fruit already picked & packed or pick your own. Jams, pastes, chutney & dried figs available all year round. Stroll through the orchard, bring