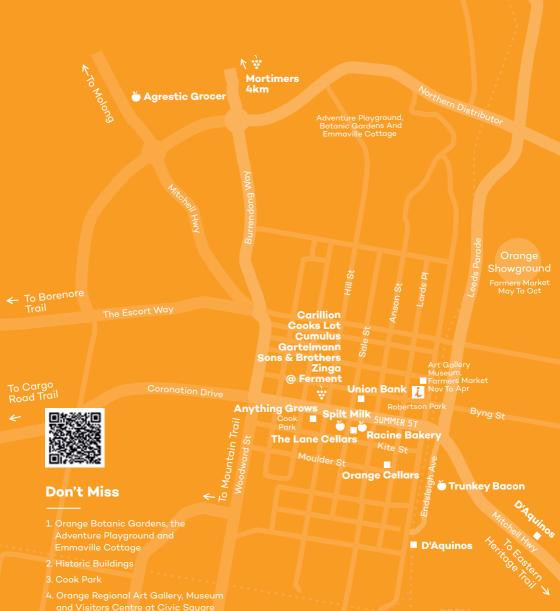

## The **Mountain Trail**

Less than 10 minutes from town. it's got the lot! Mountain walks and lookouts, the lake, wine, restaurants and farm gates.

Coronation Drive

Racecourse

Lake Canobolas

Lake Canobolas

Borrodell **ÿ** ■

Campbell's Corner

Ross Hill

Colmar

Word Of Mouth

Wallace Lane

To Mount Canobolas

👺 Brangayne

#### **Don't Miss**

- 1. Pinnacle Lookout
- 2. The views from Mt Canobolas
- 3. Lake Canobolas

Philip Shaw

- 5. Cherry blossom in the Towac Valley
- 6. Lake Canobolas MTB Park

# The Mountain Trai